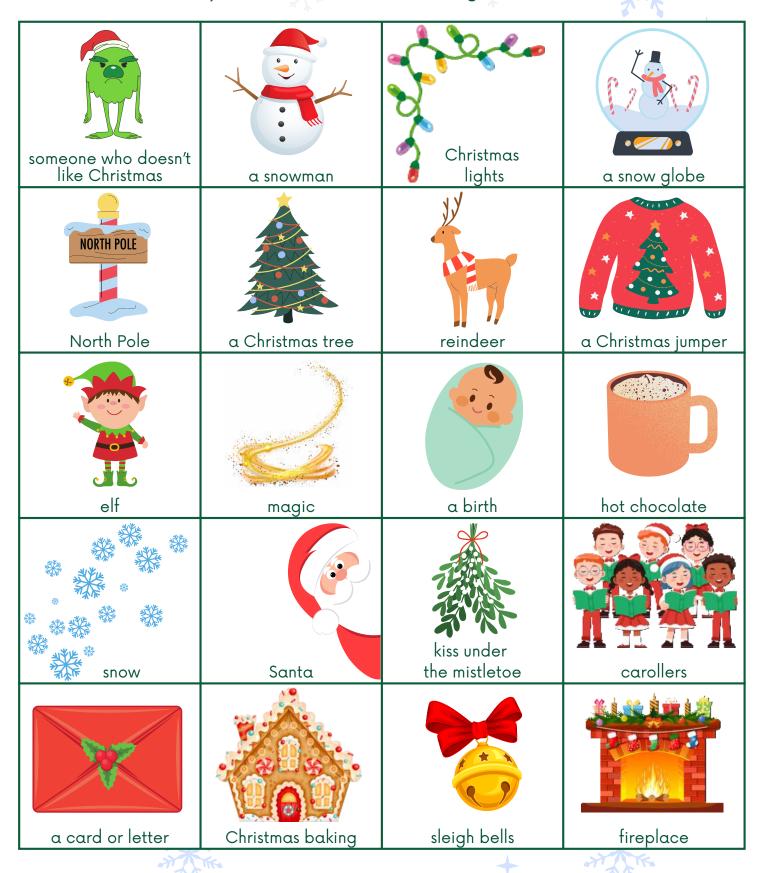

### Contents

| Highlights:<br>iPlayer             | 4   | Highlights: Sky/NOW TV                | 28 |
|------------------------------------|-----|---------------------------------------|----|
| Featured books: 7th - 13th Dec     | 7 + | Featured books:<br>27th - 29th Dec    | 31 |
| Highlights:                        | 10  | Highlights: Disney+                   | 34 |
| Featured books:<br>14th - 20th Dec | 13  | Featured books:<br>30th Dec - 1st Jan | 37 |
| Highlights: Amazon Prime           | 16  | Highlights: Apple TV                  | 40 |
| Featured books:  21st - 24th Dec   | 19  | What I read at Christmas              | 42 |
| Highlights: Netflix                | 22  | In cinemas<br>in 2025                 | 43 |
| Featured books:<br>25th - 26th Dec | 25  | Christmas TV<br>Bingo                 | 44 |