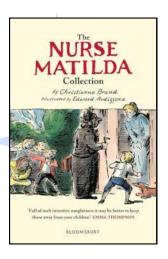

### Saturday 28th December

| 12.35pm | 5Star           | Miss Potter Based on the author Beatrix Potter                        | PG |
|---------|-----------------|-----------------------------------------------------------------------|----|
| 1.15pm  | BBC1            | The Smeds and the Smoos  Based on the book by Julia Donaldson         | U  |
| 1.50pm  | BBC2            | Death on the Nile  Based on the book by Agatha Christie               | PG |
| 2.25pm  | 5Star           | The Secret Garden  Based on the book by Frances Hodgson Burnett       | U  |
| 3.30pm  | Great<br>Movies | Seabiscuit Based on the book by Laura Hillenbrand                     | PG |
| 4.05pm  | BBC2            | Evil Under the Sun  Based on the book by Agatha Christie              | PG |
| 4.35pm  | 5Star           | Nim's Island  Based on the book by Wendy Orr                          | U  |
| 4.50pm  | ITV2            | Nanny McPhee Based on the Nurse Matilda series by Christianna Brand   | U  |
| 8.00pm  | ITV1            | Spectre Based on the James Bond series by Ian Fleming                 | 12 |
| 8.15pm  | BBC4            | David Copperfield [part 1 of 4]  Based on the book by Charles Dickens | TV |