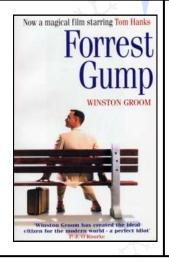

#### Thursday 26th December

| 7.30pm BBC1            | Call the Midwife [part 2 of 2]  Based on the series by Jennifer Worth | TV |
|------------------------|-----------------------------------------------------------------------|----|
| 9.00pm ITV2            | Wonder Woman Based on characters from DC Comics                       | 12 |
| 9.00pm Great<br>Movies | Forrest Gump Based on the book by Winston Groom                       | 12 |